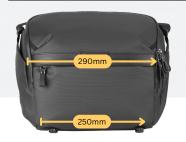

## **SHOULDER BAG SPECIFICATIONS**

| VEO METRO                 | S7L                                                                                                                                 | S9L                            |
|---------------------------|-------------------------------------------------------------------------------------------------------------------------------------|--------------------------------|
| Litres                    | 7 L                                                                                                                                 | 9 L                            |
| External Dimensions       | 325 x 165 x 240mm                                                                                                                   | 365 x 170 x 275mm              |
| Full Internal Compartment | (250-290) x 120 x 215mm                                                                                                             | (300-340) x 120 x 230mm        |
| Camera Compartment        | (250-290) x 120 x (185-215)mm                                                                                                       | (300-340) x 120 x (200-230)mm  |
| Access                    | Тор                                                                                                                                 |                                |
| Fits                      | Full Frame with up to 2 lenses                                                                                                      | Full Frame with up to 3 lenses |
| Max. Lens Size Attached   | 24-70mm f2.8                                                                                                                        | 70-200mm (f/2.8)               |
| Tablet                    | 11" Tablet                                                                                                                          | 13" Tablet                     |
| Laptop Compartment        | 260 x 13 x 200mm                                                                                                                    | 310 x 13 x 225mm               |
| Tripod                    | Yes - Strapped to base                                                                                                              |                                |
| External Pockets          | Expanding side pockets   Front pocket   Rear pocket                                                                                 |                                |
| Security                  | Smart Tracker pocket for AirTag or Tile tracker                                                                                     |                                |
| Weight                    | 800g                                                                                                                                | 900g                           |
| External Material         | Lightweight, weatherproof 300D polyester fabric with a textured appearance and a tactile feel, with rain cover for the wettest days |                                |

Internal Dimensions Example: Based on VEO Metro S7L