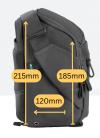

## **SHOULDER BAG SPECIFICATIONS**

| VEO METRO                 | S7L                                                                                                                                 | S9L                            |
|---------------------------|-------------------------------------------------------------------------------------------------------------------------------------|--------------------------------|
| Litres                    | 7 L                                                                                                                                 | 9 L                            |
| External Dimensions       | 325 x 165 x 240mm                                                                                                                   | 365 x 170 x 275mm              |
| Full Internal Compartment | (250-290) x 120 x 215mm                                                                                                             | (300-340) x 120 x 230mm        |
| Camera Compartment        | (250-290) x 120 x (185-215)mm                                                                                                       | (300-340) x 120 x (200-230)mm  |
| Access                    | Тор                                                                                                                                 |                                |
| Fits                      | Full Frame with up to 2 lenses                                                                                                      | Full Frame with up to 3 lenses |
| Max. Lens Size Attached   | 24-70mm f2.8                                                                                                                        | 70-200mm (f/2.8)               |
| Tablet                    | 11" Tablet                                                                                                                          | 13" Tablet                     |
| Laptop Compartment        | 260 x 13 x 200mm                                                                                                                    | 310 x 13 x 225mm               |
| Tripod                    | Yes - Strapped to base                                                                                                              |                                |
| External Pockets          | Expanding side pockets   Front pocket   Rear pocket                                                                                 |                                |
| Security                  | Smart Tracker pocket for AirTag or Tile tracker                                                                                     |                                |
| Weight                    | 800g                                                                                                                                | 900g                           |
| External Material         | Lightweight, weatherproof 300D polyester fabric with a textured appearance and a tactile feel, with rain cover for the wettest days |                                |

Internal Dimensions Example: Based on VEO Metro S7L